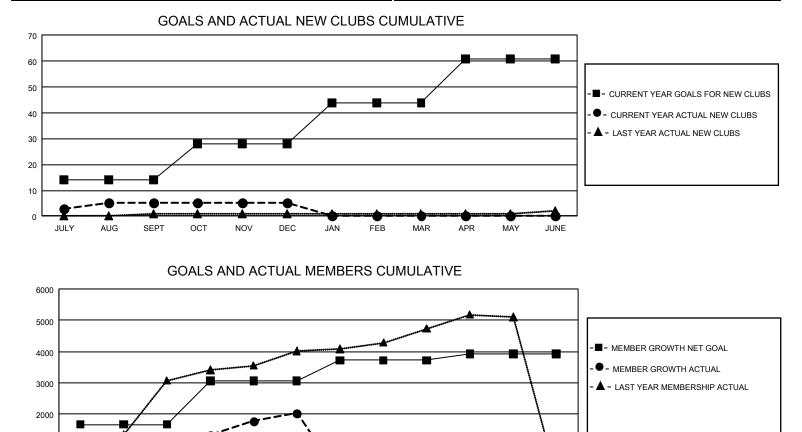

## GAT Constitutional Area 5 - China

REPORT DOES NOT INCLUDE CLUBS IN UNDISTRICTED AREAS.

| Clubs                 |               |           |               | Members               |                        |                         |                                                    |
|-----------------------|---------------|-----------|---------------|-----------------------|------------------------|-------------------------|----------------------------------------------------|
| RESULTS FOR 2021-2022 |               |           |               | RESULTS FOR 2021-2022 |                        |                         |                                                    |
| QUARTER               | NEW CLUB GOAL | NEW CLUBS | DROPPED CLUBS | QUARTER MEM           | BER GROWTH NET<br>GOAL | MEMBER GROWTH<br>ACTUAL | DROPPED<br>MEMBERS ACTUAL<br>(including transfers) |
| JULY/AUG/SEPT         | 42            | 5         | 10            | JULY/AUG/SEPT         | 1668                   | 1,765                   | 404                                                |
| OCT/NOV/DEC           | 42            | 0         | 3             | OCT/NOV/DEC           | 1398                   | 1,465                   | 302                                                |
| JAN/FEB/MAR           | 48            | 0         | 0             | JAN/FEB/MAR           | 651                    | 0                       | 0                                                  |
| APR/MAY/JUNE          | 51            | 0         | 0             | APR/MAY/JUNE          | 202                    | 0                       | 0                                                  |